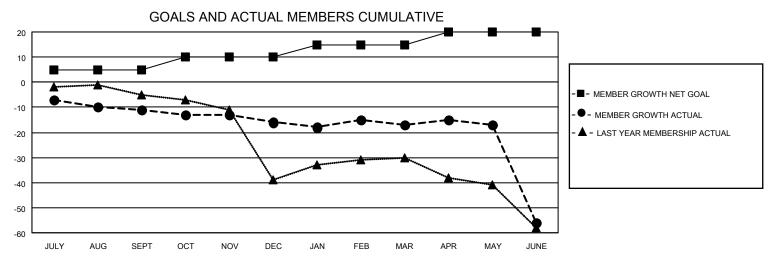

## MONTHLY MEMBERSHIP PROGRESS REPORT

| Clubs                      |               |             |               | Members                    |                        |                         |                                                    |  |  |
|----------------------------|---------------|-------------|---------------|----------------------------|------------------------|-------------------------|----------------------------------------------------|--|--|
|                            | RESULTS FOR   | R 2020-2021 |               | RESULTS FOR 2020-2021      |                        |                         |                                                    |  |  |
| QUARTER                    | NEW CLUB GOAL | NEW CLUBS   | DROPPED CLUBS | QUARTER MEMI               | BER GROWTH NET<br>GOAL | MEMBER GROWTH<br>ACTUAL | DROPPED<br>MEMBERS ACTUAL<br>(including transfers) |  |  |
| JULY/AUG/SEPT              | 0             | 0           | 0             | JULY/AUG/SEPT              | 5                      | 11                      | 19                                                 |  |  |
| DCT/NOV/DEC<br>JAN/FEB/MAR | 0             | 0           | 0<br>0        | OCT/NOV/DEC<br>JAN/FEB/MAR | 5<br>5                 | <i>7</i><br>8           | 12<br>9                                            |  |  |
| APR/MAY/JUNE               | 1             | 0           | 0             | APR/MAY/JUNE               | 5                      | 16                      | 51                                                 |  |  |
|                            | GOALS         | AND ACTUA   | L NEW CLUBS C | JL<br>UMULATIVE            |                        |                         |                                                    |  |  |

JUNE

| DROPPED CLUBS: 0 |    | 10 CLUBS OF 28 ADDED 1 OR MORE | GENDER DISTRIBUTION        |              |    |
|------------------|----|--------------------------------|----------------------------|--------------|----|
|                  |    | NEW MEMBERS                    | MALE                       | 310 (58.82%) |    |
|                  |    |                                | FEMALE                     | 217 (41.18%) |    |
| DROPPED MEMBERS  |    |                                |                            |              |    |
| DECEASED         | 13 | CLICK HERE FOR CUMULATIVE      | TOTAL FAMILY UNIT MEMBERS  |              | 84 |
| CLUB CANCELLED   | 0  | MEMBERSHIP DATA                | FAMILY MEMBERS PAYING HALF |              | 40 |
| OTHER            | 78 |                                |                            |              | 43 |
| TOTAL            | 91 |                                |                            |              |    |