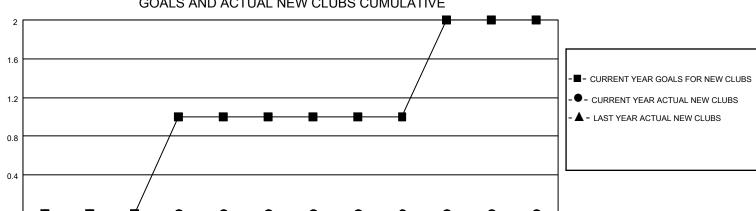

## MONTHLY MEMBERSHIP PROGRESS REPORT

| Clubs                      |               |             |               | Members                    |                        |                         |                                                    |  |  |
|----------------------------|---------------|-------------|---------------|----------------------------|------------------------|-------------------------|----------------------------------------------------|--|--|
|                            | RESULTS FOR   | R 2020-2021 |               | RESULTS FOR 2020-2021      |                        |                         |                                                    |  |  |
| QUARTER                    | NEW CLUB GOAL | NEW CLUBS   | DROPPED CLUBS | QUARTER MEMI               | BER GROWTH NET<br>GOAL | MEMBER GROWTH<br>ACTUAL | DROPPED<br>MEMBERS ACTUAL<br>(including transfers) |  |  |
| JULY/AUG/SEPT              | 0             | 0           | 0             | JULY/AUG/SEPT              | 5                      | 11                      | 19                                                 |  |  |
| DCT/NOV/DEC<br>JAN/FEB/MAR | 0             | 0           | 0<br>0        | OCT/NOV/DEC<br>JAN/FEB/MAR | 5<br>5                 | <i>7</i><br>8           | 12<br>9                                            |  |  |
| APR/MAY/JUNE               | 1             | 0           | 0             | APR/MAY/JUNE               | 5                      | 16                      | 51                                                 |  |  |
|                            | GOALS         | AND ACTUA   | L NEW CLUBS C | JL<br>UMULATIVE            |                        |                         |                                                    |  |  |